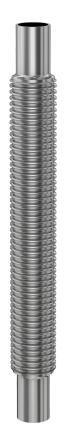

# Weld medium wall flexible hose 1" ID medium wall SS flexible hose, 24" length

Part number: FH-100-24

### Weld medium wall flexible hose 1" ID medium wall SS flexible hose, 24" length

- Dampen out pump vibrations with a flex coupling
- Easily join two mis-aligned ports using a flex hose
- Thin, medium and thick wall hoses offer a range of flexibility and robustness
- Standard lengths and flange combinations offered. Others available.
- Contact us at 800-824-4166 if you can't find exactly what you need

#### FH-100-24

| Parameters        | Specifications                      |
|-------------------|-------------------------------------|
| Tube OD           | 1″                                  |
| Туре              | Flexible Bellows Hose               |
| ID                | 1″                                  |
| Length            | 24"                                 |
| Wall Thickness    | 0.008"                              |
| Bend Radius       | 1.5″                                |
| Hose Material     | 321 stainless                       |
| Cuff Material     | 304 stainless                       |
| Vacuum Range      | 1 · 10 <sup>-13</sup> mbar to 1 bar |
| Temperature Range | -200 °C to 450 °C                   |
| Weight            | 0.44 lbs                            |