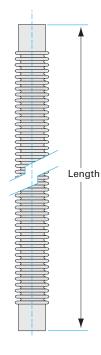

# Weld medium wall flexible hose 1" ID medium wall SS flexible hose, 24" length

Part number: FH-100-24

### Weld medium wall flexible hose 1" ID medium wall SS flexible hose, 24" length

- Dampen out pump vibrations with a flex coupling
- Easily join two mis-aligned ports using a flex hose
- Thin, medium and thick wall hoses offer a range of flexibility and robustness
- Standard lengths and flange combinations offered. Others available.
- Contact us at 800-824-4166 if you can't find exactly what you need

Similar Image

| Dimensions<br>(in inches) |        |
|---------------------------|--------|
| Dim A                     | 24″    |
| Dim B                     | 1.5″   |
| Dim C                     | 1″     |
| Dim D                     | 1.37″  |
| Dim E                     | 0.008" |

#### FH-100-24

| Parameters        | Specifications                      |
|-------------------|-------------------------------------|
| Tube OD           | 1″                                  |
| Туре              | Flexible Bellows Hose               |
| ID                | 1″                                  |
| Length            | 24"                                 |
| Wall Thickness    | 0.008"                              |
| Bend Radius       | 1.5″                                |
| Hose Material     | 321 stainless                       |
| Cuff Material     | 304 stainless                       |
| Vacuum Range      | 1 · 10 <sup>-13</sup> mbar to 1 bar |
| Temperature Range | -200 °C to 450 °C                   |
| Weight            | 0.44 lbs                            |